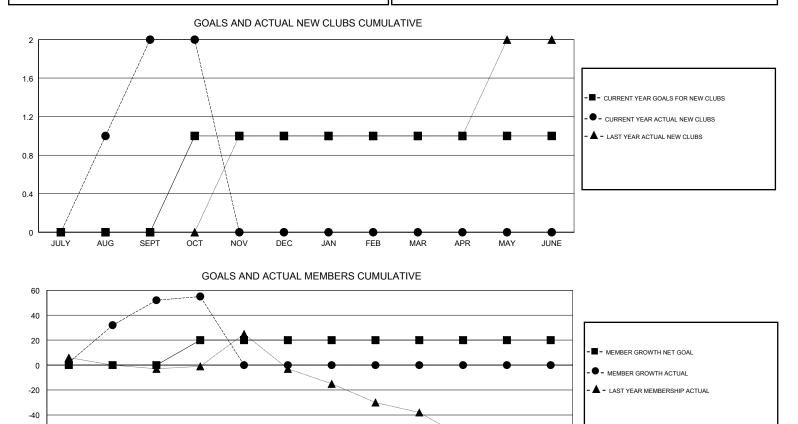

#### GMT CA

| Clubs                 |               |           |               | Members               |                           |                         |                                                    |  |
|-----------------------|---------------|-----------|---------------|-----------------------|---------------------------|-------------------------|----------------------------------------------------|--|
| RESULTS FOR 2017-2018 |               |           |               | RESULTS FOR 2017-2018 |                           |                         |                                                    |  |
| QUARTER               | NEW CLUB GOAL | NEW CLUBS | DROPPED CLUBS | QUARTER               | MEMBER GROWTH NET<br>GOAL | MEMBER GROWTH<br>ACTUAL | DROPPED<br>MEMBERS ACTUAL<br>(including transfers) |  |
| JULY/AUG/SEPT         | 0             | 2         | 0             | JULY/AUG/SEPT         | 0                         | 130                     | 61                                                 |  |
| OCT/NOV/DEC           | 1             | 0         | 0             | OCT/NOV/DEC           | 20                        | 23                      | 19                                                 |  |
| JAN/FEB/MAR           | 0             | 0         | 0             | JAN/FEB/MAR           | 0                         | 0                       | 0                                                  |  |
| APR/MAY/JUNE          | 0             | 0         | 0             | APR/MAY/JUNE          | 0                         | 0                       | 0                                                  |  |

-80 ••• -100 JULY AUG SEPT OCT NOV DEC JAN FEB MAR APR MAY JUNE Г ٦Г

| DROPPED CLUBS: 0        |         | 30 CLUBS OF 83 ADDED 1 OR MORE | GENDER DISTRIBUTION                    |                                |     |
|-------------------------|---------|--------------------------------|----------------------------------------|--------------------------------|-----|
|                         |         | NEW MEMBERS                    | MALE<br>FEMALE                         | 1,144 (60.37%)<br>751 (39.63%) |     |
| DROPPED MEMBERS         |         |                                | Women Percentage Fiscal Year Goal: 40% |                                |     |
| DECEASED                | 11      | CLICK HERE FOR CUMULATIVE      | TOTAL FAMILY UNIT MEMBERS              |                                | 406 |
| CLUB CANCELLED<br>OTHER | 0<br>69 | MEMBERSHIP DATA                | FAMILY MEMBERS PAYING HALF             |                                | 206 |
| TOTAL                   | 80      |                                |                                        |                                |     |